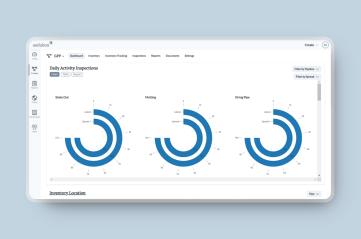

The platform includes inspection tracking and offers timely updates on inspection schedules and results, helping maintain quality and compliance throughout your project. AIMS streamlines document management, allowing you to organize and access all necessary files and records from a single, secure location. This centralization simplifies document handling and improves accessibility.