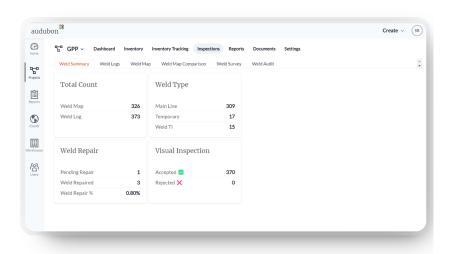

The platform includes inspection tracking and offers timely updates on inspection schedules and results, helping maintain quality and compliance throughout your project. AIMS streamlines document management, allowing you to organize and access all necessary files and records from a single, secure location. This centralization simplifies document handling and improves accessibility.

## Streamlined reporting

All project data are integrated into a single platform, ensuring streamlined access and accuracy. The Reports tab is your go-to feature for extracting and reviewing inspection reports, centralizing essential data without needing customizable reporting tools.