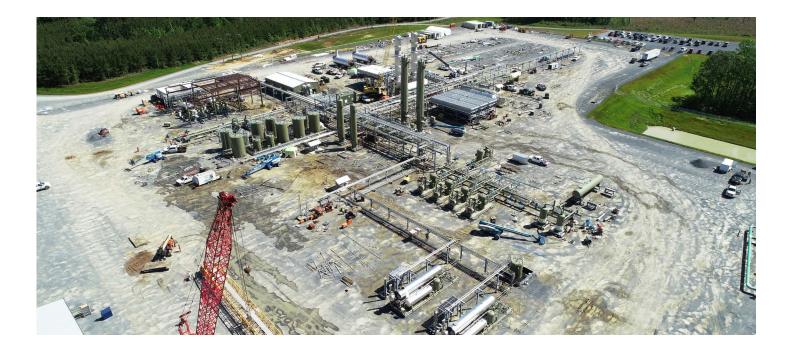

## PROJECT PROFILE PELICAN AMINE TREATING PLANT

## Client: MOMENTUM MIDSTREAM & DTE MIDSTREAM Location: LOUISIANA

Audubon supplied a 1,900 GPM <u>amine system</u> and hot oil system for Momentum and DTE Midstream's Pelican Treating Facility in Louisiana. The scope of work included engineering, modular process skid design, and <u>in-house fabrication</u> for skids and system equipment. Audubon also provided <u>commissioning and start-up</u> <u>support</u> for the facility.